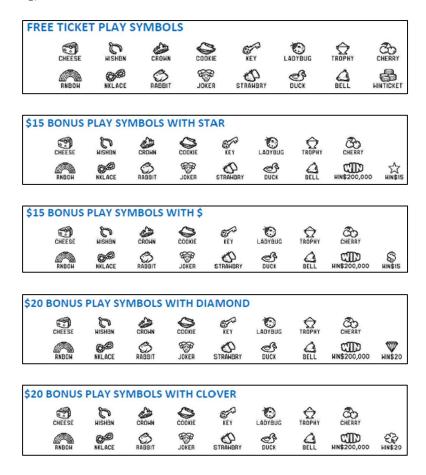

Each ticket has fifteen (15) play spots; each play spot consists of one (1) play symbol. The ticket purchaser will remove the scratch-off material to reveal fifteen (15) play symbols and captions.

Reveal a "WIN" symbol in any of the BONUS play spots, win \$200,000 automatically! FREE TICKET: Reveal a "STACK OF COINS" symbol, win A FREE \$10 TICKET! \$15 BONUS: Reveal a "STAR" symbol, win a \$15! \$15 BONUS: Reveal a "\$" symbol, win \$15! \$20 BONUS: Reveal a "DIAMOND" symbol, win \$20! \$20 BONUS: Reveal a "4-LEAF CLOVER" symbol, win \$20! \$30 BONUS: Reveal a "PIGGY BANK" symbol, win \$30! \$30 BONUS: Reveal a "BILL" symbol, win \$30! \$50 BONUS: Reveal a "CHEST" symbol, win \$50! \$50 BONUS: Reveal a "BAR" symbol, win \$50! \$100 BONUS: Reveal a "STACK OF CASH" symbol, win \$100! \$100 BONUS: Reveal a "\$100 in BURST" symbol, win \$100! \$200 BONUS: Reveal a "WALLET" symbol, win \$200! \$500 BONUS: Reveal a "MONEYBAG" symbol, win \$500! \$1,000 BONUS: Reveal a "\$1,000 in BURST" symbol, win \$1,000! \$10,000 BONUS: Reveal a "POT OF GOLD" symbol, win \$10,000!