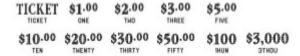

Match 3 like symbols in the same GAME, win PRIZE shown for that GAME. Reveal a "3X" symbol, win 3 TIMES the PRIZE shown for that GAME! Each GAME is played separately.

The game consists of approximately 3,000,000 tickets printed for distribution. The anticipated number of winners and the value of these prizes, along with the approximate odds of winning are shown on the following page.

#### LOUISIANA LOTTERY CORPORATION GAME NO.1387 "MATCH 3 TRIPLER" July 9, 2021 - VERSION B

Cash (Instant) Order Quantity: 3,000,000 tickets Pack Size: 250 tickets Pool Size: 120,000 tickets Winners: 621,384 Prize Fund: \$1,585,750.00 Price Point: \$1.00 Packs/Game: 12,000 Number of Pools: 25.00 Non-winners: 2,378,616 Payout: 60.07% Revenue: \$2,640,000.00 Packs/Pool: 480 Overall Odds: 1:4.83