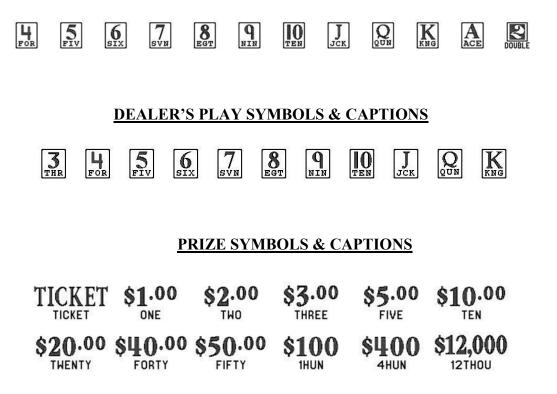

Each ticket has ten (10) games that consist of: ten (10) YOURS play symbols and captions, ten (10) prize symbols and captions, ten (10) DEALER'S symbols and captions and one (1) HOLE CARD symbol and caption. The ticket purchaser will remove the scratch-off material to reveal ten (10) YOURS play symbols, ten (10) prize symbols and captions, ten (10) DEALER'S symbols and captions and one (1) HOLE CARD play symbol and caption.

#### DEFINITIONS

- (a) Lottery means The Louisiana Lottery Corporation.
- (b) **President** means the President of the Louisiana Lottery Corporation or any other person to whom the President's authority is lawfully delegated.
- (c) A Pack shall consist of 125 fanfolded tickets bearing a common Pack Number.
- (d) **Pack-Ticket Number** means the thirteen (13) digit code printed in black standard pack-ticket number font located on the back of the ticket (with hyphens between the third and fourth, ninth and tenth and twelfth and thirteenth digits). The first three (3) digits are the Game Identifier, the fourth through ninth digits are the Pack Number, the tenth through twelfth digits are the Ticket Number and the thirteenth and final digit is a Security Check Sum.
- (e) Validation Number means the ten (10) digit number imaged on the face of every ticket and covered with scratch-off material. The Validation Number and Check Code shall be printed in standard Validation Number Font. The back of the ticket will also feature individual ticket bar code security protection.
- (f) **PDF417 Bar Code** means the bar code printed on the front of the ticket and covered with scratch-off material. This bar code will identify it as a winner or non-winner.
- (g) SYMBOLS & CAPTIONS:

#### **HOLE CARD SYMBOLS & CAPTIONS**

## 3 4 5 6 7 8 9 IO JCK QUN K ACE WINALL

(h) Retailer Validation Code is the three (3) alphabet character code which will be present within the game Play data area of each ticket. The placement of the validation codes will be randomly varied or floated within print positions. The Retailer Validation Codes will be printed in standard retailer validation font and shall be used by the sales agent to visually verify FREE \$2 TICKET, \$3, \$5, \$10, and \$20 winning tickets in the game. Letters C, E, F, H, I, N, R, T, V, W and Y will only appear on low-tier winning tickets. The letter Ø will always have a slash through it as indicated.

| LOW-TIER VALIDATION CODES |        |  |  |  |
|---------------------------|--------|--|--|--|
| TIC                       | TICKET |  |  |  |
| THR                       | \$3    |  |  |  |
| FIV                       | \$5    |  |  |  |
| TEN                       | \$10   |  |  |  |
| TWY                       | \$20   |  |  |  |

Non-winning, mid and high level winning tickets will have three (3) non-repeating letters, chosen from the following list.

#### B, D, J, K, M, P, Q and Z