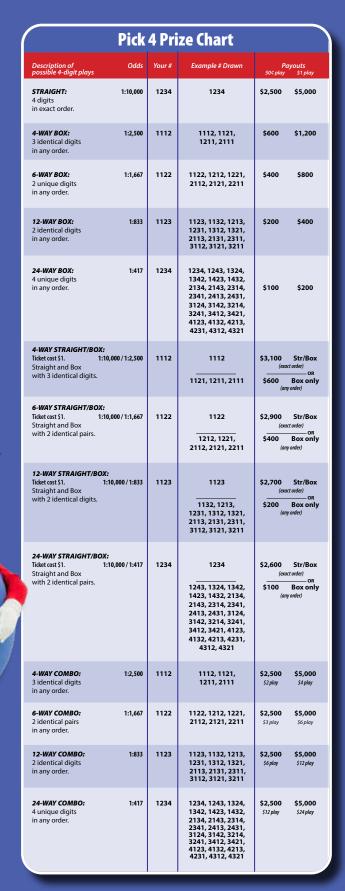

Pick 4 tickets default to a 50-cent Straight wager on a paper playslip and a \$1 Straight wager on a digital playslip if you do not choose a play type or wager amount.

Refer to the Pick 4 Game Directive for complete rules. louisianalottery.com/pick-4